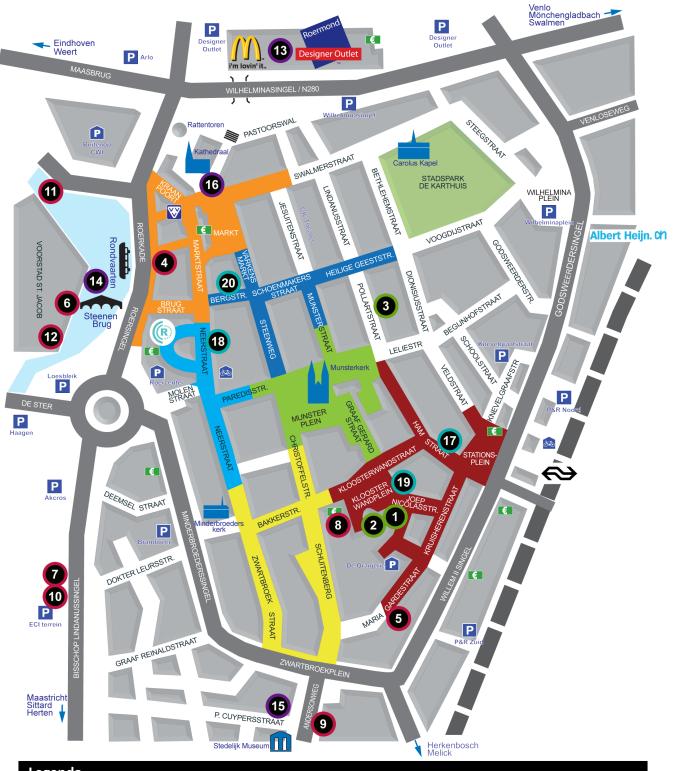

## Legenda

Looptiid 3 min.

Fußweg 3 min.

VVV - Tourist Information Fremdenverkehrsverein

Winkelgebieden Shopping Areas Einkaufs Viertel

Station - Train Station Bahnhof

Geldautomaat - Cash Point Geldautomat

Rijwielstalling / Bicycle park Fahrradparkhaus Parkeergarage - plaats Car Park - Parkhaus / Platz

## Activiteiten

- Cerise Grand Café Kloosterwandplein 12-16
- Brasserie L'Orange Kloosterwandplein 12-16
- **Damianz** Pollartstraat 7
- **Da Mauro** Roerkade 7
- Wieck Bar & Grill Mariagardestraat 9
- Aet-kefee "Faubourg St. Jacques" Voorstad Sint Jacob 2
- Restaurant One ECI
- **Ume** Kloosterwandstraat 6
- Kasteeltje Hattem Maastrichterweg 25
- Mr. Sammi ECI 13

- **Nu Nautilus** Maasboulevard 2
- TOFF Voorstad Sint Jacob 32
- **Designer Outlet Roermond** Stadsweide 2
- Maasplassen & Roer 'Cruise'
- **Cuypershuis** Pierre Cuypersstraat 1
- Sint-Christoffelkathedraal Grote Kerkstraat 2
- In de Kroon
- **Déli-Verte** Neerstraat 20
- 't Keesheukske Joep Nicolasstraat 1
- Koffie- en theewinkel Schoenmakersstraat 15